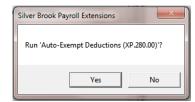

Auto-Exempt Deductions runs when Calculation (02.250.00) is started—before calculation creates employee deduction records automatically. Autoexempt deductions performs three tasks on deductions configured for Auto-Exempt.

### Auto-Exempt Setup

Auto-Exempt features are activated by deduction.

Calculation Auto-Exempt Deductions is automatically launched by Calculation (02.250.00)