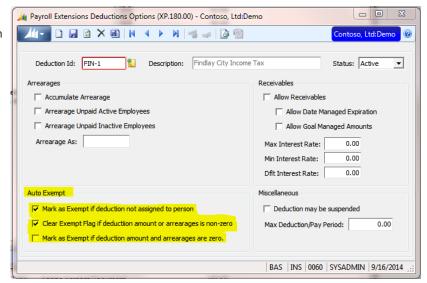

- An employee deduction record marking the person as exempt is created for the employee if the employee has been specifically assigned the deduction.
- Optionally, the exempt flag is cleared if an existing employee deduction record which is marked as exempt has a non-zero deduction amount or arrearage.
- Optionally, the exempt flag may be set in an existing employee deduction record if both the deduction amount specified in the "Fixed Amount/Pct/ Rate column and YTD Arrearages are zero.

### Auto-Exempt Setup

Auto-Exempt features are activated by deduction.

Calculation Auto-Exempt Deductions is automatically launched by Calculation (02.250.00)