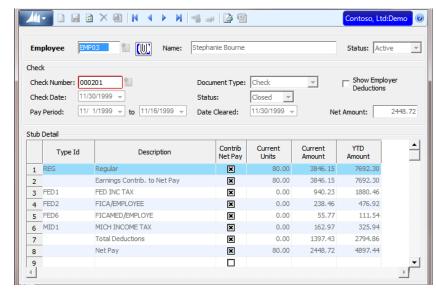

## **Pay Stub Inquiry**

Quickly retrieve and displays pay stub information for employees Simplifies handling of employee requests for past pay stubs

Pay Stub Inquiry provides an easy, fast method for responding to employee requests for past pay stubs and direct deposit advice slips.

Checks are retrieved by person. A possible value list of check numbers and dates simplifies selecting the correct document.

Include or exclude employer deductions as desired.

Pay Stub Inquiry

Easy, fast access to past pay stubs and direct deposit advice slips