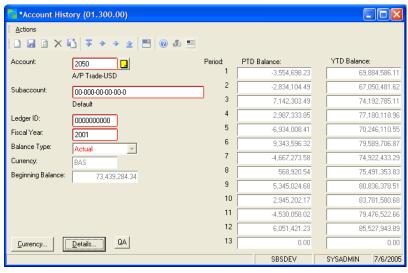

## **QUICKCOMMA**

Which display would you rather see?

QuickComma adds commas to numeric fields in Dynamics SL.

QuickComma includes a customization for every Solomon screen containing a decimal numeric field.

### Grasp values instantly.

QuickComma improves the readability of Microsoft Dynamics SL (Solomon) screens so you can obtain information quickly and accurately.